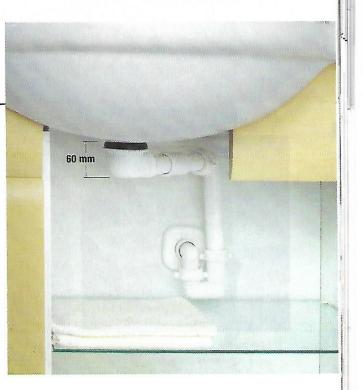

## SALVASPAZIO

Per poter utilizzare la parte bassa del lavabo come ripostiglio, **Basket Bagno Bassa**, la piletta di **Lira**, riduce la sua altezza e il suo ingombro. Con foro scarico di 45 mm, è dotata del tappo chiusura "no problem". www.lira.com