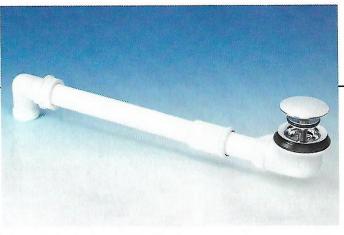

## SALVASPAZIO

Per poter utilizzare la parte bassa del lavabo come ripostiglio, **Basket Bagno Bassa**, la piletta di **Lira**, riduce la sua altezza e il suo ingombro. Con foro scarico di 45 mm, è dotata del tappo chiusura "no problem". www.lira.com