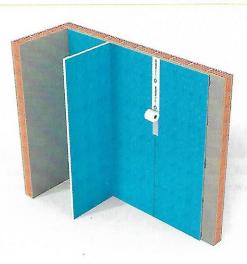

## 💛 VOGLIA DI LEGGEREZZA

Profoil Panel System è il sistema di pannelli leggeri e versatili per creare strutture portanti, pareti divisorie, vasche da bagno in maniera pratica e veloce e senza apportare lavori strutturali. Consente di completare lavori duraturi in tempi rapidi, grazie alla flessibilità di utilizzo dei pannelli, piastrellabili subito dopo la posa. www.progressprofiles.com